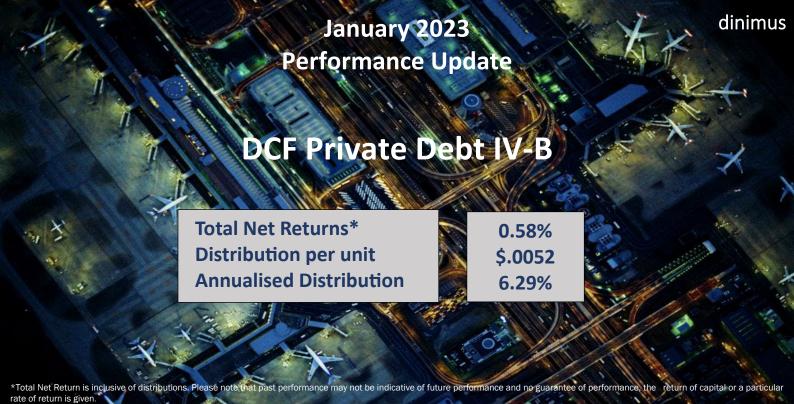

The information has been prepared by DCF Asset Management Pty Limited (ACN 622 234 315) ("DCF"). DCF Asset Management Pty Limited is a corporate authorised representative (CAR No. 1269259) of Sandford Capital Pty Limited (ABN 82 600 590 887) (AFSL 461981) (Sandford Capital). The material is for general information only and is not an offer for the purchase or sale of any financial product or service. The material has been prepared for investors who qualify as wholesale clients under sections 7616 of the Corporations Act (Cth) 2001. (Corporations Act or to any other person who is not required to be given a regulated disclosure document under the Corporations Act. The material is not intended to provide you with financial or tax advice and does not take into account your objectives, financial situations or needs. Although we believe that the material is correct, no warranty of accuracy, reliability or completeness is given, except for liability under statute which cannot be excluded. Please note that past performance may not be indicative of future performance and that no guarantee of performance, the return of capital or a particular rate of return is given by Sandford Capital, DCF or any other person do not accept any liability to any statement in this material.